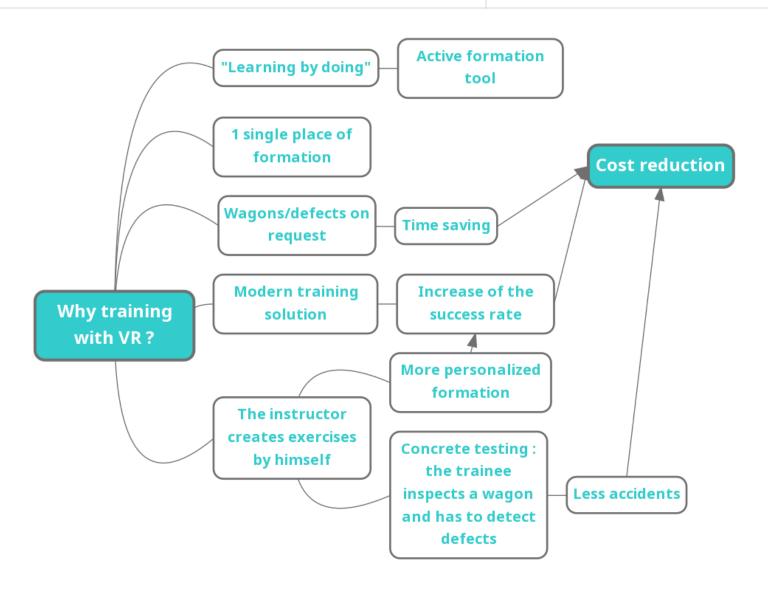

#### The downsides

Transurb can develop an interactive digitalised training solutions to overcome these downsides

#### FORMATION WITH VR

- ☑ Modern training solution
- ☑ Active learning
- ☑ Wagons and defects available on request
- ☑ Personalised training
- ☑ Reduced training duration
- ☑ Improved quality to detect
- ☑ 1 single place of learning