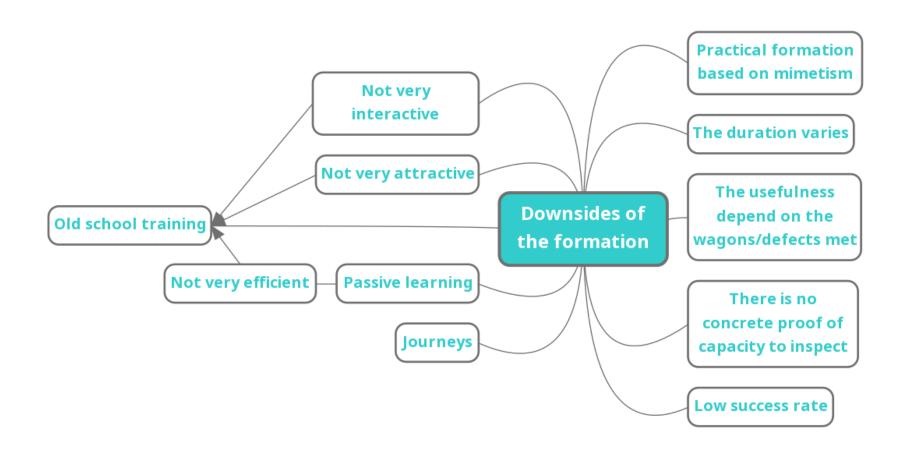

#### The downsides

Transurb can develop an interactive digitalised training solutions to overcome these downsides