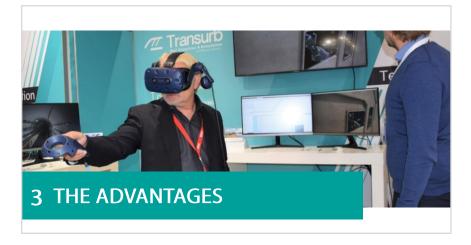

#### The downsides

Transurb can develop an interactive digitalised training solutions to overcome these downsides

#### FORMATION WITH VR

- ☑ Modern training solution
- ☑ Active learning
- ☑ Wagons and defects available on request
- ☑ Personalised training
- ☑ Reduced training duration
- ☑ Improved quality to detect
- ☑ 1 single place of learning