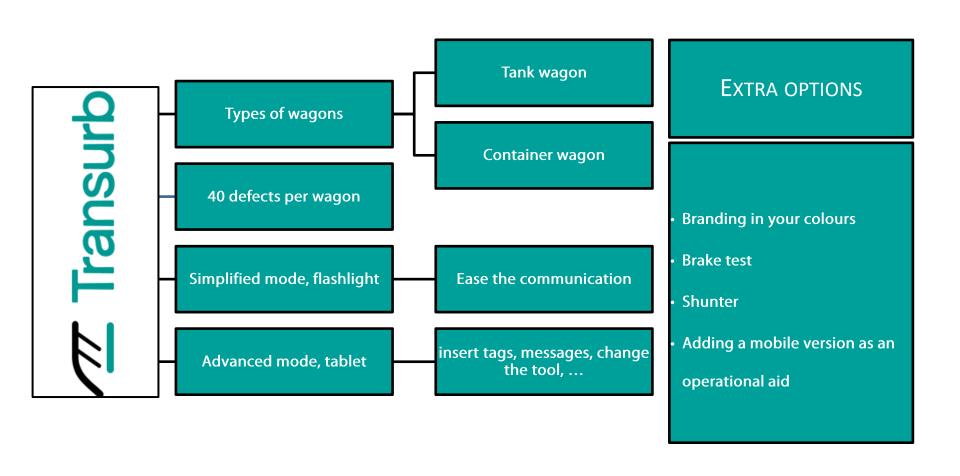

RS



LOCATIONS



110 EMPLOYEES









## The role of a technical inspector



Inspection of the wagons before every departure







**Avoid accidents** 



A well-trained technical inspector can prevent disasters from happening

#### Some common defects













#### Some common defects

Why the technical visit



Transurb can simulate and recreate these defects

#### The current formation

Why the technical visit

**BASE TRAINING** 

**C**ONTINUOUS TRAINING



- Theorical training
- In classes
- 24 days

- 1 day per year
- Precise subject

- Practical training
- On the ground
- Minimum 12 days





#### The downsides





Transurb can develop an interactive digitalised training solutions to overcome these downsides

## Our solution















# What Transurb bids nowadays





# A 21% less expensive solution





- ✓ Small investment
- ☑ Monthly payment
- ✓ Increased success rate
- ✓ Faster
- ✓ Wagons and defects available on request
- ✓ Less accidents











#### As a conclusion



#### **CONVENTIONAL FORMATION**

- □ Passive learning



#### FORMATION WITH VR

- ☑ Modern training solution
- ☑ Active learning
- ☑ Wagons and defects available on request
- ☑ Personalised training
- ☑ Reduced training duration
- ☑ Improved quality to detect
- ☑ 1 single place of learning



**Transurb** Thanks, Any questions?



# Contact:

#### Transurb Simulation

#### **Simon Pinckers**

Sales & Business Developer

- ⋈ s.pinckers@transurb.com
- <u>+32 470 36 70 68</u>
- in linkedin.com/in/simon-pinckers

Rue Fond des Bas Prés, 1 5000 Namur Belgium

simulation.transurb.com