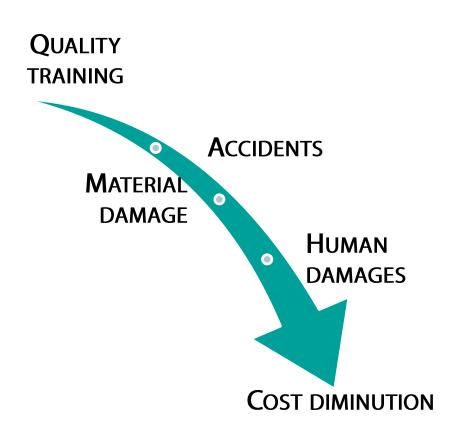

#### The current formation

Why the technical visit

**BASE TRAINING** 

**C**ONTINUOUS TRAINING

- Theorical training
- In classes
- 24 days

- 1 day per year
- Precise subject

- Practical training
- On the ground
- Minimum 12 days

#### The downsides

Transurb can develop an interactive digitalised training solutions to overcome these downsides