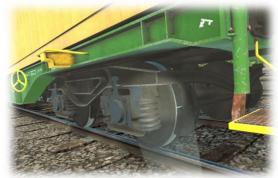

## The role of a technical inspector

Inspection of the wagons before every departure

**Avoid accidents** 

A well-trained technical inspector can prevent disasters from happening

#### Some common defects

#### Some common defects

Why the technical visit

Transurb can simulate and recreate these defects