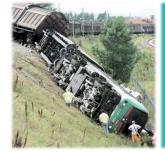

## The role of a technical inspector

Inspection of the wagons before every departure

**Avoid accidents** 

A well-trained technical inspector can prevent disasters from happening