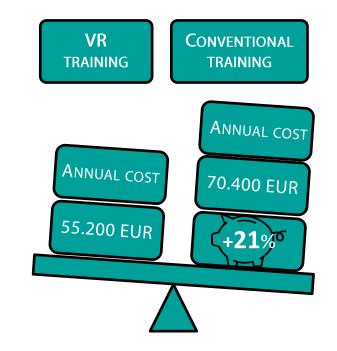

# A 21% less expensive solution

- ✓ Small investment
- ☑ Monthly payment
- ✓ Increased success rate
- ✓ Faster
- ✓ Wagons and defects available on request
- ✓ Less accidents