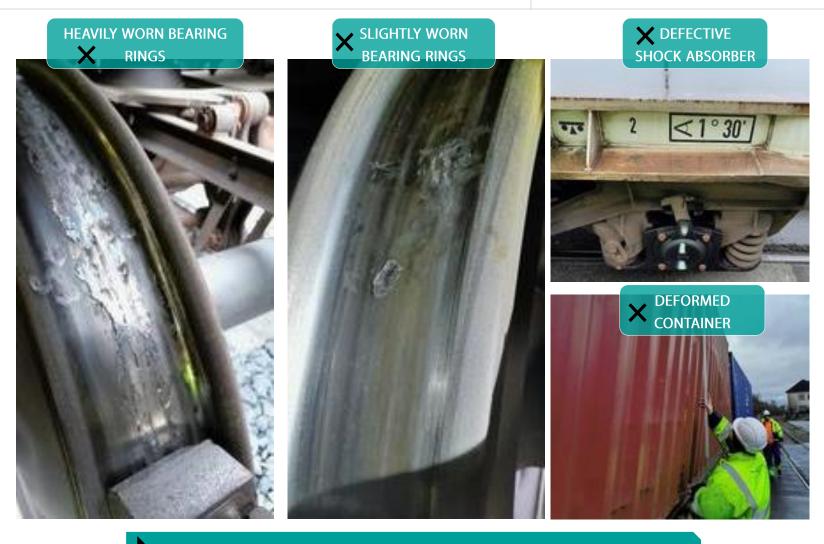

#### Some common defects

#### Some common defects

Why the technical visit

Transurb can simulate and recreate these defects