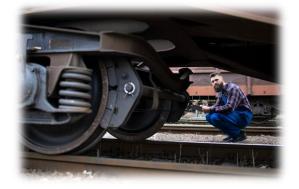

## The role of a technical inspector

Inspection of the wagons before every departure

**Avoid accidents** 

A well-trained technical inspector can prevent disasters from happening