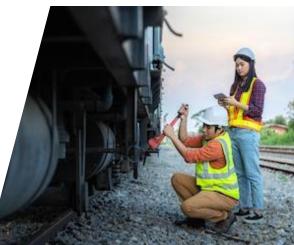

## The role of a technical inspector

Inspection of the wagons before every departure

**Avoid accidents** 

A well-trained technical inspector can prevent disasters from happening